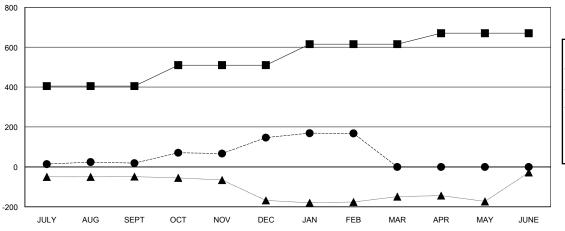

## GOALS AND ACTUAL MEMBERS CUMULATIVE

| -■- MEMBER GROWTH NET GOAL        |  |
|-----------------------------------|--|
| - ● - MEMBER GROWTH ACTUAL        |  |
| - ▲ - LAST YEAR MEMBERSHIP ACTUAL |  |
|                                   |  |
|                                   |  |
|                                   |  |