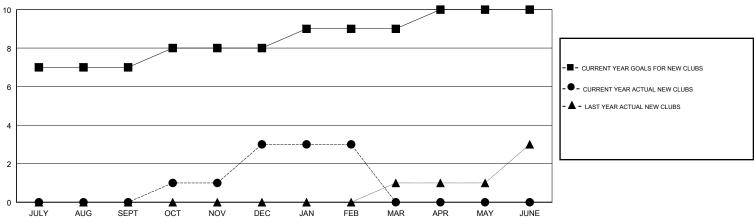

| 0             | JULY/AUG/SEPT         | 405                       | 67                      | 45                                                 |
| OCT/NOV/DEC           | 1             | 3         | 1             | OCT/NOV/DEC           | 105                       | 171                     | 42                                                 |
| JAN/FEB/MAR           | 1             | 0         | 0             | JAN/FEB/MAR           | 105                       | 32                      | 3                                                  |
| APR/MAY/JUNE          | 1             | 0         | 0             | APR/MAY/JUNE          | 55                        | 0                       | 0                                                  |

## GOALS AND ACTUAL NEW CLUBS CUMULATIVE



## GOALS AND ACTUAL MEMBERS CUMULATIVE



| -■- MEMBER GROWTH NET GOAL        |  |
|-----------------------------------|--|
| - ● - MEMBER GROWTH ACTUAL        |  |
| - ▲ - LAST YEAR MEMBERSHIP ACTUAL |  |
|                                   |  |
|                                   |  |
|                                   |  |

| DROPPED CLUBS: 1 |    |
|------------------|----|
| DROPPED MEMBERS  |    |
| DECEASED         | 3  |
| CLUB CANCELLED   | 20 |
| OTHER            | 67 |
| TOTAL            | 90 |

| 30 CLUBS OF 47 ADDED 1 OR MORE | GENDER DISTRIBUTION                    |                                |  |
|--------------------------------|----------------------------------------|--------------------------------|--|
| NEW MEMBERS                    | MALE<br>FEMALE